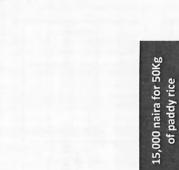

50kg of paddy rice will produce 30kg of processed rice

50kg of paddy rice will produce 30kg of processed rice

| (control)                            | Water<br>(Itrs)                      |  |  |  |  |  |  |     |  |  |  |  |  |
|--------------------------------------|--------------------------------------|--|--|--|--|--|--|-----|--|--|--|--|--|
| Herbicide application (weed control) | Total Feed<br>Used till Date<br>(Kg) |  |  |  |  |  |  |     |  |  |  |  |  |
| Herbicide                            | Total<br>Feed/Fish<br>till date (g)  |  |  |  |  |  |  |     |  |  |  |  |  |
| lication                             | of<br>ide<br>/plot)                  |  |  |  |  |  |  |     |  |  |  |  |  |
| Pesticide/Insecticide application    | No. of plots                         |  |  |  |  |  |  | IIV |  |  |  |  |  |
| Pesticide/                           | Type of chemical                     |  |  |  |  |  |  |     |  |  |  |  |  |
| -                                    | Qty of<br>fertilizer/<br>manure(kg)  |  |  |  |  |  |  |     |  |  |  |  |  |
| Fertilizer application               | No. of plots                         |  |  |  |  |  |  |     |  |  |  |  |  |
| Ferti                                | Type of<br>fertilizer                |  |  |  |  |  |  |     |  |  |  |  |  |
| inting                               | Qty planted/<br>transplanted         |  |  |  |  |  |  |     |  |  |  |  |  |
| Plantina/Transplantina               | No. of Plots                         |  |  |  |  |  |  |     |  |  |  |  |  |
| Plan                                 | Location                             |  |  |  |  |  |  |     |  |  |  |  |  |
|                                      | Date                                 |  |  |  |  |  |  |     |  |  |  |  |  |
|                                      | s/N                                  |  |  |  |  |  |  |     |  |  |  |  |  |